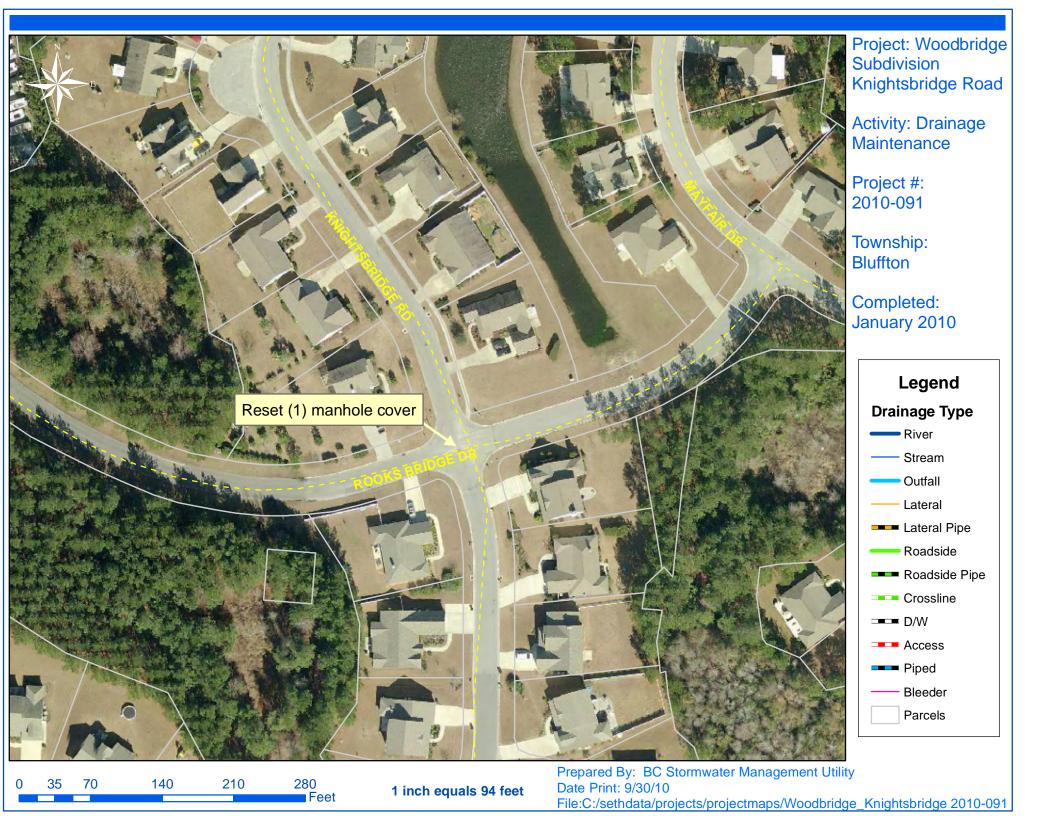

## Beaufort County Public Works Stormwater Infrastructure

Project Summary

Project Summary: Woodbridge Subdivision - Knightsbridge Road

Project #: 2010-091 Completed: Jan-10

Narrative Description of Project:

Reset (1) manhole cover.